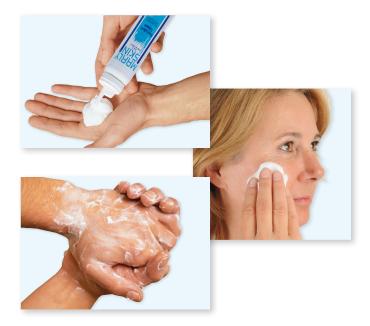

## Twice a day MARLY SKIN<sup>®</sup> – always before you start work!

The skin needs to be dry + clean!

DO NOT FORGET:

Shake the can well to create the foam, hold the can upside down and dispense a walnut size dollop of foam.

Rub the foam into the area of skin that needs protection, anywhere on the body.

Let it take effect for 3 minutes, then the skin has a highly active protection for 4 hours, also in the event of contact with water, soap, disinfection agents, etc. !